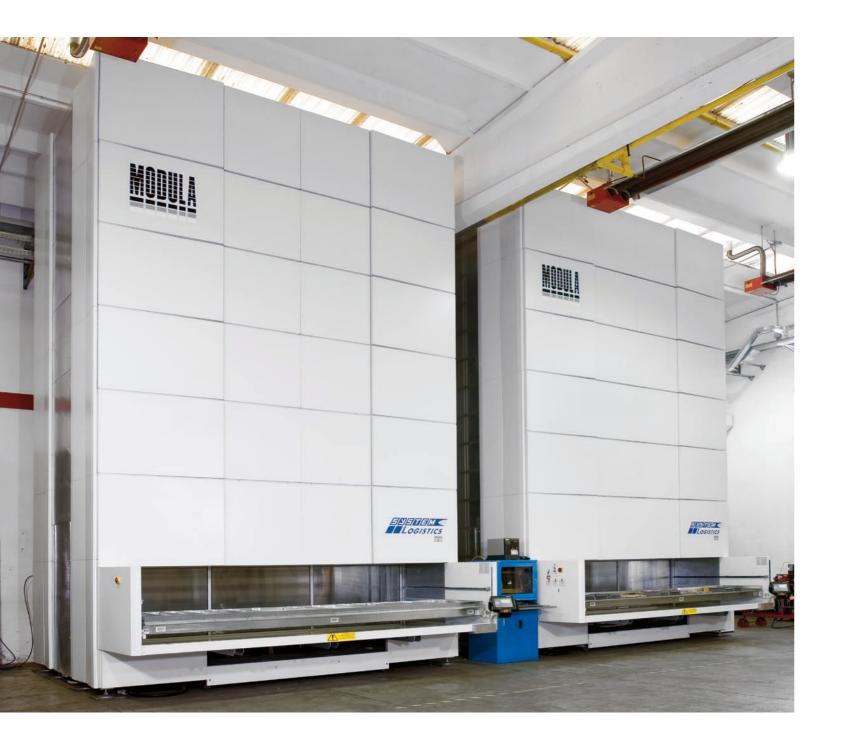

#### Modula, the vertical storing system to save space.

Modula<sup>®</sup> vertical storing system has been designed to optimize the covered area and the picking working speed; it is formed by an entirely modular structure that fully covers the room height, up to 14 metres.

# **400**m<sup>2</sup> in only **12**m<sup>2</sup>

THE HIGHEST STORAGE DENSITY TO SAVE AS MUCH AS POS-SIBLE THE AVAILABLE AREA.