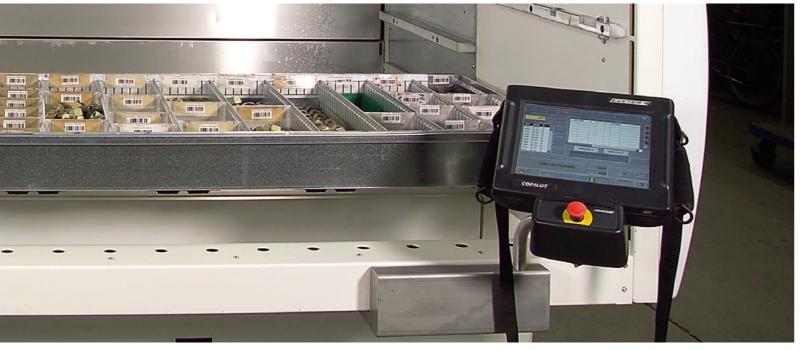

#### Outside, inside and double picking bay

The outside picking bay gets a top ergonomic degree of the working place and increases the safety level. As an alternative, the solution with inside picking bay is available.

With the double picking bay, both inside and outside, Modula<sup>®</sup> gets extremely high picking speeds and eliminates waiting times: while the operator collects the material, the automation presets the next loading unit in the second available picking bay.

#### **Touch-screen console**

It is a compact and powerful computer designed to operate in industrial environments. The operator's interface includes a graphic touch-screen LCD that simplifies the management of all functions controlling the machine.