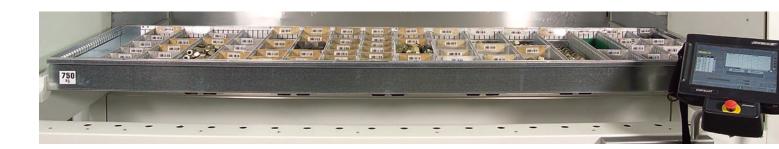

#### Modula, the vertical storing system with drawers.

Modula<sup>®</sup> is the vertical storing system with drawers representing the ideal solution for handling, storage and fast picking of components, semi-processed products and finished products in various companies. Modula<sup>®</sup> gets the top storage density to optimize as much as possible the available areas.

The structure is featured by an extremely modern line, with a framework formed by bearing profiles and modular steel guards, fully produced by a highly-automated line.

Optional sliding console

Double external picking bay

The drawer laying cells reach a stepped movement by 25 mm and the matching of edges and partitions inside the drawers ensures top utilisation flexibility.