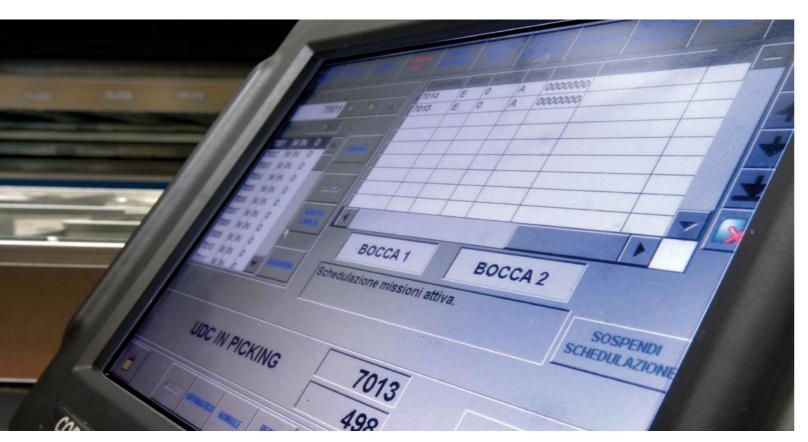

#### **Touch-screen console**

It is a compact and powerful computer designed to operate in industrial environments. The operator's interface includes a graphic touch-screen LCD that simplifies the management of all functions controlling the machine.

### Integration with computer processing systems

For the integrated management and control of automatic storing systems, System Logistics developed the **SYSTORE** supervision software.

It is a warehouse managing system that can be interfaced with all the other computer processing systems of the company, to control internal processes such as: