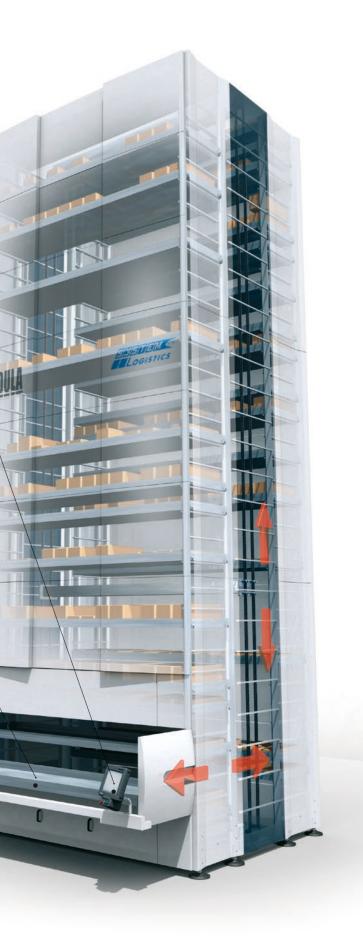

#### Modula, the vertical storing system to save space.

Modula<sup>®</sup> vertical storing system has been designed to optimize the covered area and the picking working speed; it is formed by an entirely modular structure that fully covers the room height, up to 14 metres.

The drawer laying cells reach a stepped movement by 25 mm and the matching of edges and partitions inside the drawers ensures top utilisation flexibility.

# **400**m<sup>2</sup> in only **12**m<sup>2</sup>

THE HIGHEST STORAGE DENSITY TO SAVE AS MUCH AS POS-SIBLE THE AVAILABLE AREA.