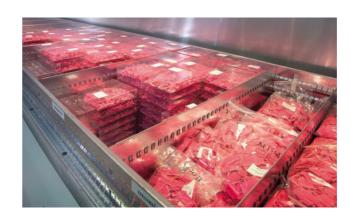

#### Modula, the vertical storing system with drawers.

Modula<sup>®</sup> is the vertical storing system with drawers representing the ideal solution for handling, storage and fast picking of components, semi-processed products and finished products in various companies. Modula<sup>®</sup> gets the top storage density to optimize as much as possible the available areas.

The drawer laying cells reach a stepped movement by 25 mm and the matching of edges and partitions inside the drawers ensures top utilisation flexibility.