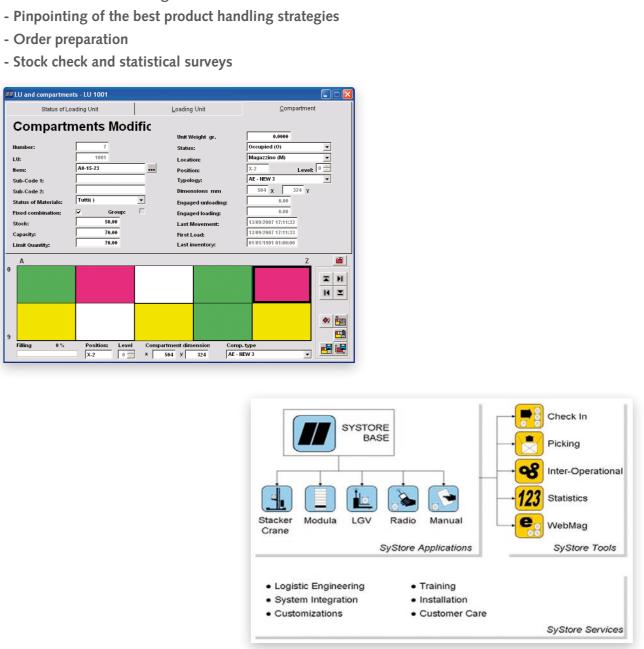

### Integration with computer processing systems

For the integrated management and control of automatic storing systems, System Logistics developed the **SYSTORE** supervision software.

It is a warehouse managing system that can be interfaced with all the other computer processing systems of the company, to control internal processes such as:

- Goods reception
- Production batch management