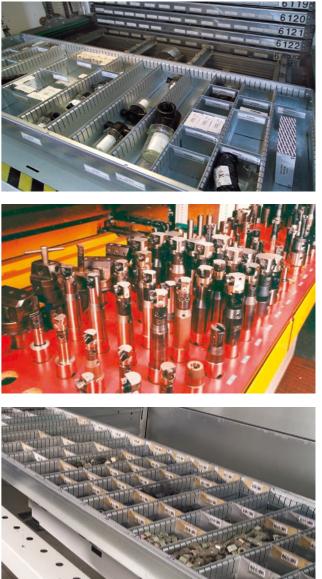

#### Modula, the vertical storing system with drawers.

Modula<sup>®</sup> is the vertical storing system with drawers representing the ideal solution for handling, storage and fast picking of components, semi-processed products and finished products in various companies. Modula<sup>®</sup> gets the top storage density to optimize as much as possible the available areas.

The drawer laying cells reach a stepped movement by 25 mm and the matching of edges and partitions inside the drawers ensures top utilisation flexibility.