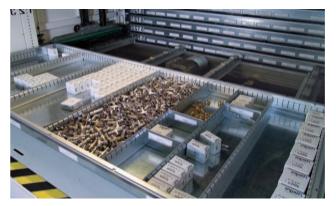

#### Modula, the vertical storing system with drawers.

Modula<sup>®</sup> is the vertical storing system with drawers representing the ideal solution for handling, storage and fast picking of components, semi-processed products and finished products in various companies. Modula<sup>®</sup> gets the top storage density to optimize as much as possible the available areas.

#### Modula, the vertical storing system to save space.

Modula<sup>®</sup> vertical storing system has been designed to optimize the covered area and the picking working speed; it is formed by an entirely modular structure that fully covers the room height, up to 14 metres.

The drawer laying cells reach a stepped movement by 25 mm and the matching of edges and partitions inside the drawers ensures top utilisation flexibility.