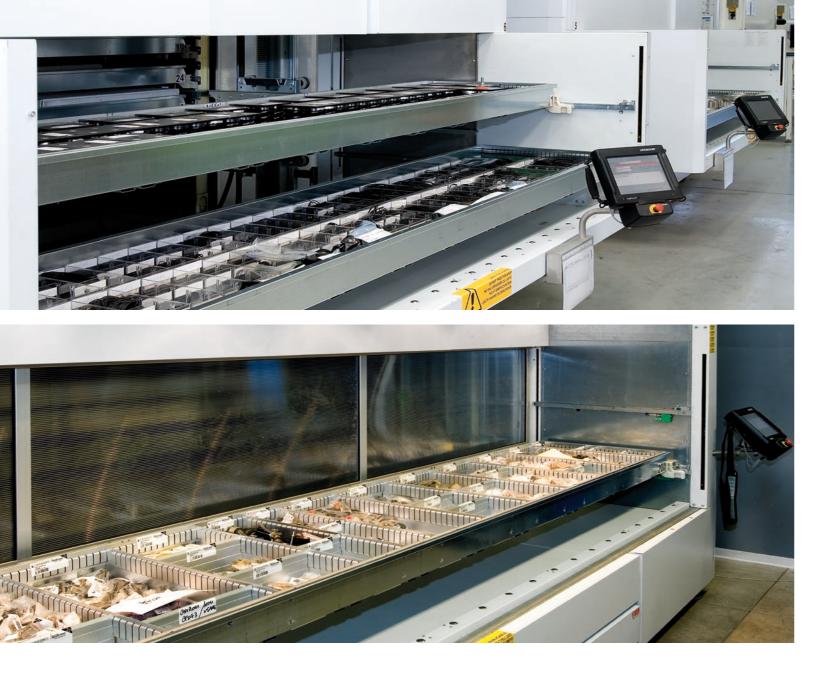

#### Modula, the vertical storing system with drawers.

Modula<sup>®</sup> is the vertical storing system with drawers representing the ideal solution for handling, storage and fast picking of components, semi-processed products and finished products in various companies. Modula<sup>®</sup> gets the top storage density to optimize as much as possible the available areas.

The structure is featured by an extremely modern line, with a framework formed by bearing profiles and modular steel guards, fully produced by a highly-automated line.

Optional sliding console

Double external picking bay

#### Outside, inside and double picking bay

The outside picking bay gets a top ergonomic degree of the working place and increases the safety level. As an alternative, the solution with inside picking bay is available.

With the double picking bay, both inside and outside, Modula<sup>®</sup> gets extremely high picking speeds and eliminates waiting times: while the operator collects the material, the automation presets the next loading unit in the second available picking bay.