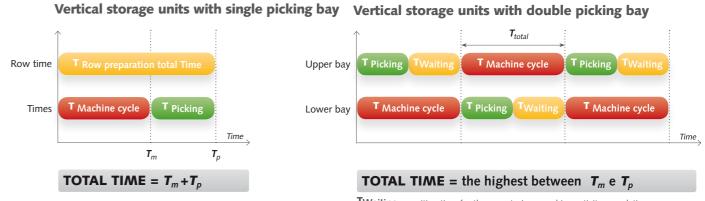

#### Outside, inside and double picking bay

The outside picking bay gets a top ergonomic degree of the working place and increases the safety level. As an alternative, the solution with inside picking bay is available.

With the double picking bay, both inside and outside, Modula<sup>®</sup> gets extremely high picking speeds and eliminates waiting times: while the operator collects the material, the automation presets the next loading unit in the second available picking bay.

**T**Waiting = waiting time for the operator's or machine activity completion.