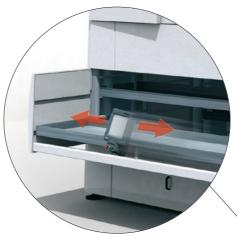

#### Outside, inside and double picking bay

The outside picking bay gets a top ergonomic degree of the working place and increases the safety level. As an alternative, the solution with inside picking bay is available.

With the double picking bay, both inside and outside, Modula<sup>®</sup> gets extremely high picking speeds and eliminates waiting times: while the operator collects the material, the automation presets the next loading unit in the second available picking bay.