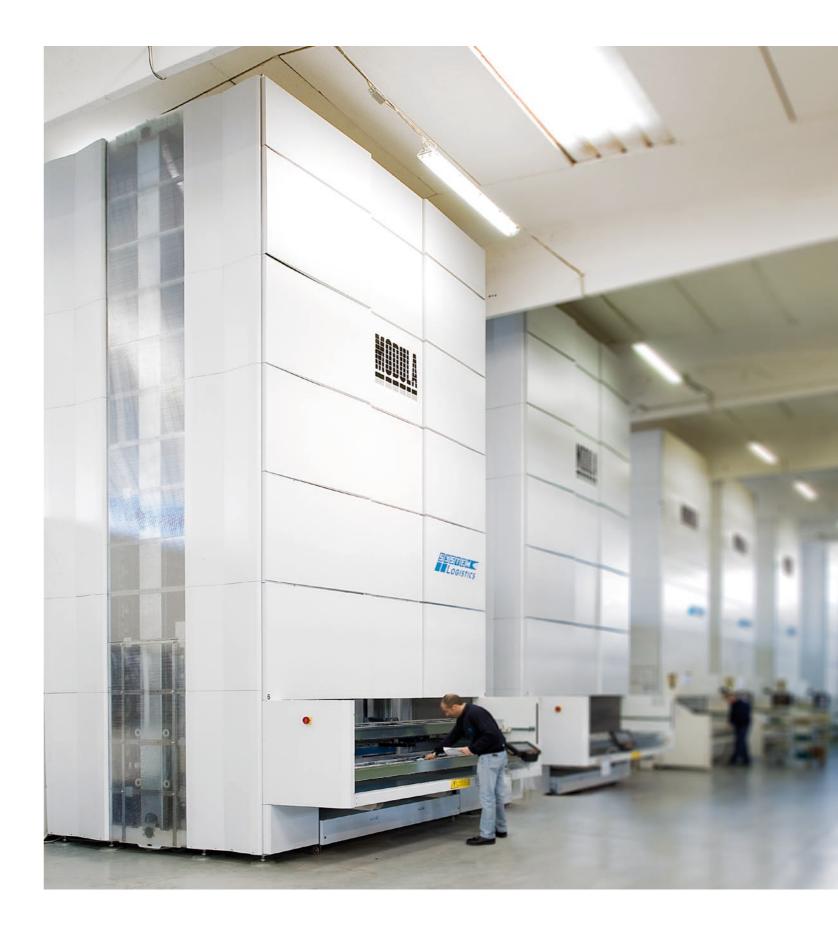

#### Outside, inside and double picking bay

The outside picking bay gets a top ergonomic degree of the working place and increases the safety level. As an alternative, the solution with inside picking bay is available.

With the double picking bay, both inside and outside, Modula<sup>®</sup> gets extremely high picking speeds and eliminates waiting times: while the operator collects the material, the automation presets the next loading unit in the second available picking bay.

#### **Touch-screen console**

It is a compact and powerful computer designed to operate in industrial environments. The operator's interface includes a graphic touch-screen LCD that simplifies the management of all functions controlling the machine.