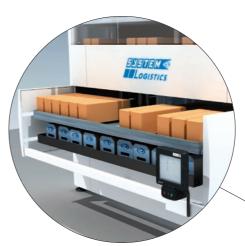

#### Modula, the vertical storing system with drawers.

Modula<sup>®</sup> is the vertical storing system with drawers representing the ideal solution for handling, storage and fast picking of components, semi-processed products and finished products in various companies. Modula<sup>®</sup> gets the top storage density to optimize as much as possible the available areas.

The structure is featured by an extremely modern line, with a framework formed by bearing profiles and modular steel guards, fully produced by a highly-automated line.

Optional sliding console

Double external picking bay

#### Outside, inside and double picking bay

The outside picking bay gets a top ergonomic degree of the working place and increases the safety level. As an alternative, the solution with inside picking bay is available.

With the double picking bay, both inside and outside, Modula<sup>®</sup> gets extremely high picking speeds and eliminates waiting times: while the operator collects the material, the automation presets the next loading unit in the second available picking bay.