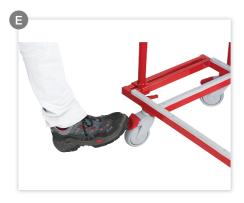

#### Use

Before use check mountings of wheels, fixed support poles and adjustable support posts. For secure use observe the following points below: