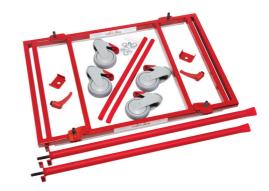

#### Contents

- 1x Frame with 4x locknut
- 4x Wheel
- 2x Fixed support poles 16.5"
- 2x Adjustable support posts 30"
- 2x Mounting brackets for adjustable support posts with handle

## Assembly

For quick and easy assembly, follow these instructions: