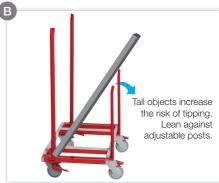

#### Use

Before use check mountings of wheels, fixed support poles and adjustable support posts. For secure use observe the following points below: