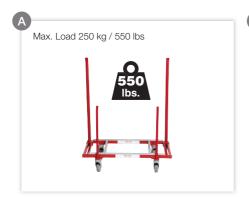

#### Use

Before use check mountings of wheels, fixed support poles and adjustable support posts. For secure use observe the following points below:

#### **Technical Specifications**

Height: 31 inches Width: 17 inches

Adjustable posts: 30 inches

Fixed posts: 17 inches

Weight: 26 lbs