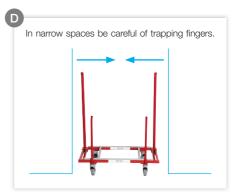

#### Use

Before use check mountings of wheels, fixed support poles and adjustable support posts. For secure use observe the following points below: