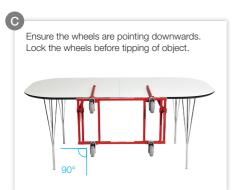

#### Use

Before use check mountings of wheels, fixed support poles and adjustable support posts. For secure use observe the following points below: