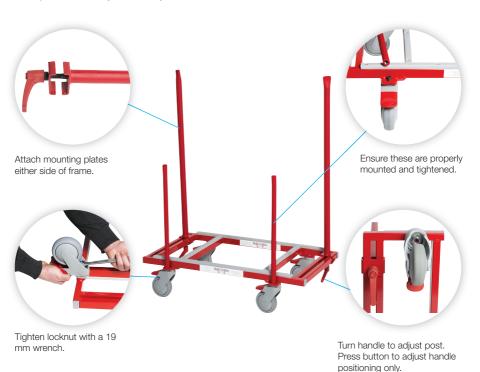

## Assembly

For quick and easy assembly, follow these instructions:

#### Use

Before use check mountings of wheels, fixed support poles and adjustable support posts. For secure use observe the following points below: