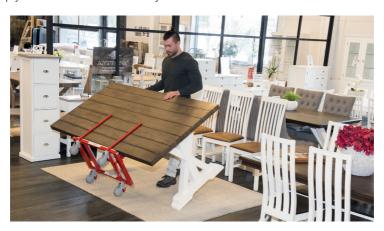

# Simplify

Multi Trolley simplifies the job at hand. One person with a Multi Trolley does the work of two people. This means faster and more cost-effective handling when moving heavy and awkward furniture.

- Simply tilt the table until the trolley rests back onto its wheels.