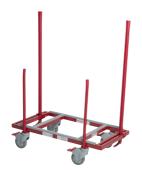

#### **Technical Specifications**

Length: 31" Width: 16.5"

Adjustable posts: 30" Fixed poles: 16.5" Weight: 26 lbs Max load: 550 lbs

Manufactured in 2 mm steel profile