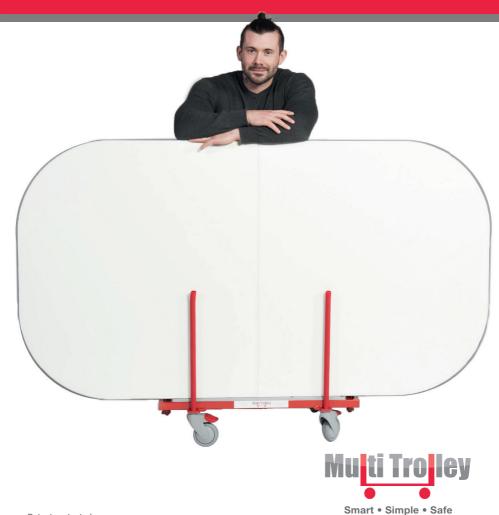

## Innovate

Multi Trolley is an innovation. Rather than heavy lifting and carrying, simply mount the trolley onto the item instead. This easy method is both unique and patent-protected.

- The Multi Trolley can be mounted onto all sorts of items inc. large conference tables.

# Simplify

Multi Trolley simplifies the job at hand. One person with a Multi Trolley does the work of two people. This means faster and more cost-effective handling when moving heavy and awkward furniture.

- Simply tilt the table until the trolley rests back onto its wheels.