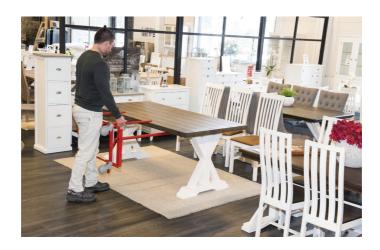

## Versatility

The versatility of Multi Trolley Worker means that you can perform a wide-range of tasks, instantly improving your working environment. Keep it Smart & Simple!

### Recommended post length

|                          | Fixed pole<br>16.5 inches  | Adjustable post<br>22 inches | Adjustable post<br>30 inches | Adjustable post<br>38 inches |
|--------------------------|----------------------------|------------------------------|------------------------------|------------------------------|
| Desk                     | /                          |                              | /                            |                              |
| Table                    | /                          |                              | /                            |                              |
| Conference table, large  | /                          |                              |                              | 1                            |
| Conference table, small  | /                          |                              | /                            |                              |
| Bed                      | /                          |                              | /                            |                              |
| Bed, King Size           | /                          |                              |                              | 1                            |
| Sofa                     | /                          | /                            |                              |                              |
| Whiteboard, large        | /                          |                              |                              | 1                            |
| Whiteboard, small        | /                          |                              | /                            |                              |
| Door                     |                            | <b>/</b> *                   |                              | 1                            |
| Panel                    |                            | <b>/</b> *                   |                              | /                            |
| Folding table            |                            | <b>/</b> *                   |                              | /                            |
| Cabinet, bookshelf, etc. | No posts or poles required |                              |                              |                              |