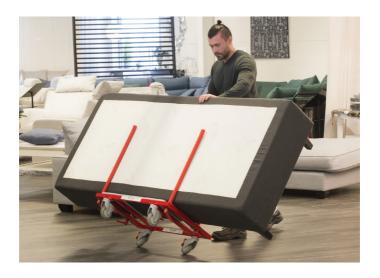

## Versatility

The versatility of Multi Trolley Worker means that you can perform a wide-range of tasks, instantly improving your working environment. Keep it Smart & Simple!

### Recommended post length

|                          | Fixed pole<br>16.5 inches  | Adjustable post<br>22 inches | Adjustable post<br>30 inches | Adjustable post<br>38 inches |
|--------------------------|----------------------------|------------------------------|------------------------------|------------------------------|
| Desk                     | /                          |                              | /                            |                              |
| Table                    | /                          |                              | /                            |                              |
| Conference table, large  | /                          |                              |                              | 1                            |
| Conference table, small  | /                          |                              | /                            |                              |
| Bed                      | /                          |                              | /                            |                              |
| Bed, King Size           | /                          |                              |                              | 1                            |
| Sofa                     | /                          | /                            |                              |                              |
| Whiteboard, large        | /                          |                              |                              | 1                            |
| Whiteboard, small        | /                          |                              | /                            |                              |
| Door                     |                            | <b>/</b> *                   |                              | 1                            |
| Panel                    |                            | <b>/</b> *                   |                              | /                            |
| Folding table            |                            | <b>/</b> *                   |                              | /                            |
| Cabinet, bookshelf, etc. | No posts or poles required |                              |                              |                              |