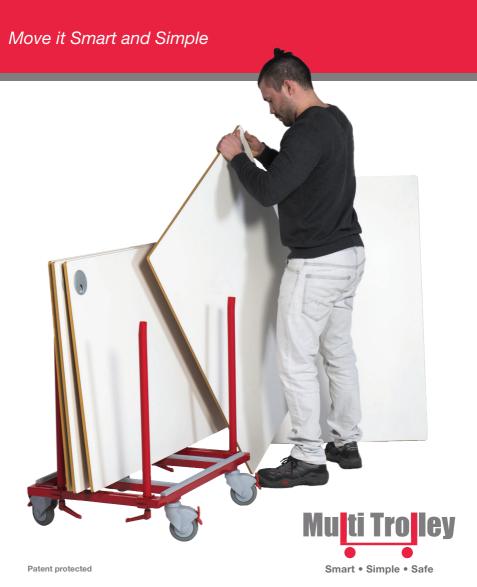

## Functionality

Multi Trolley Worker allows you to easily and effortlessly adapt to the item at hand. Simply adjust the support posts to mount around the item regardless of size.

# Simplicity

Simply Tilt the item. This means a single person can easily move all types of items without the risk of injury or having to wait for a colleague.

## Versatility

The versatility of Multi Trolley Worker means that you can perform a wide-range of tasks, instantly improving your working environment. Keep it Smart & Simple!

# Why?

Regular lifting causes stress and injury to the body. Multi Trolley products are ergonomically designed to prevent injury and create a safe environment.