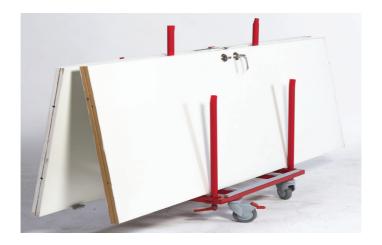

## Functionality

Multi Trolley Worker allows you to easily and effortlessly adapt to the item at hand. Simply adjust the support posts to mount around the item regardless of size.

### Recommended post length

|                          | Fixed pole<br>16.5 inches  | Adjustable post<br>22 inches | Adjustable post<br>30 inches | Adjustable post<br>38 inches |
|--------------------------|----------------------------|------------------------------|------------------------------|------------------------------|
| Desk                     | /                          |                              | /                            |                              |
| Table                    | /                          |                              | /                            |                              |
| Conference table, large  | /                          |                              |                              | 1                            |
| Conference table, small  | /                          |                              | /                            |                              |
| Bed                      | /                          |                              | /                            |                              |
| Bed, King Size           | /                          |                              |                              | 1                            |
| Sofa                     | /                          | /                            |                              |                              |
| Whiteboard, large        | /                          |                              |                              | 1                            |
| Whiteboard, small        | /                          |                              | /                            |                              |
| Door                     |                            | <b>/</b> *                   |                              | 1                            |
| Panel                    |                            | <b>/</b> *                   |                              | /                            |
| Folding table            |                            | <b>/</b> *                   |                              | /                            |
| Cabinet, bookshelf, etc. | No posts or poles required |                              |                              |                              |